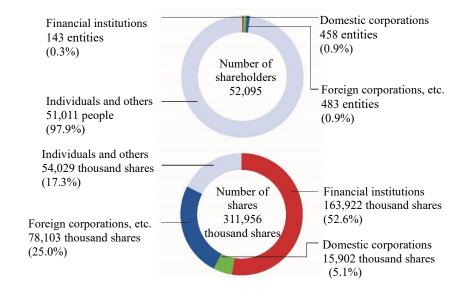

#### (1) Stock information

| Total number of shares authorized | 735,030,000 |
|-----------------------------------|-------------|
| Total number of shares issued     | 311,956,996 |
| Number of shareholders            | 52,095      |

#### (3) Distribution of shares