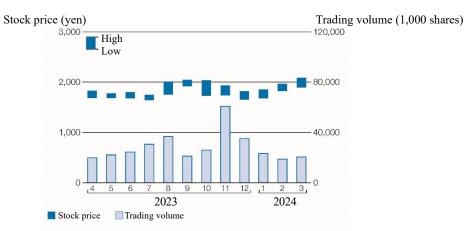

S AGT/<br>CLTS 10 PERCENT                                   | 3,737                                | 1.25                   |
| JP MORGAN CHASE BANK 385781                                       | 3,384                                | 1.13                   |
| JPMorgan Securities Japan Co., Ltd.                               | 3,347                                | 1.12                   |

#### (Notes)

- 1. We hold 14,029,396 treasury shares but they are excluded from the major shareholders listed above.
- 2. The shareholding ratio above is calculated based on the number of shares after deducting the number of treasury shares (14,029,396 shares) from the total number of shares issued and rounded down to the second decimal place.

#### (3) Distribution of shares



#### (4) Stock price



### **Company Information**

**Directors** (As of June 26, 2024) (\*Representative Director)

| * Director and Chairman                 | Taku Oshima         |
|-----------------------------------------|---------------------|
| * Director and President                | Shigeru Kobayashi   |
| * Director and Executive Vice President | Chiaki Niwa         |
| * Director and Executive Vice President | Ryohei Iwasaki      |
| Director and Senior Vice President      | Hideaki Shindo      |
| Director and Senior Vice President      | Mayumi Inagaki      |
| Director (Outside)                      | Emiko Hamada        |
| Director (Outside)                      | Hiroshi Sakuma      |
| Director (Outside)                      | Noriko Kawakami     |
| Director (Outside)                      |