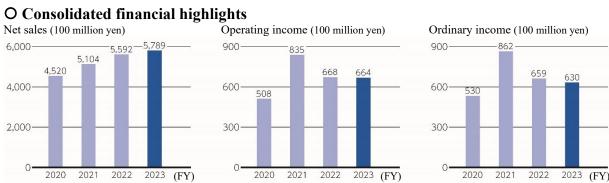

As a result, net sales for the fiscal year under review rose 3.5% year-on-year to 578,913 million yen thanks to an increase in the volumes of automobile-related products etc. and the positive effect of the weak yen despite a decrease in volumes of products for semiconductor manufacturing equipment, among others. In terms of income, operating income fell 0.5% year-on-year to 66,397 million yen due to the impact of soaring raw fuel prices and an increase in research and development costs although there was positive effect of the weak yen. Ordinary income fell 4.3% year-on-year to 63,042 million yen due to lower operating income, currency exchange loss, etc. Net income attributable to owners of the parent fell 26.3% year-on-year to 40,562 million yen due to the recording of impairment losses against assets of the packaging business whose performance deteriorated due to a decrease in demand, among others.

#### Statement of Income

| ince       | Account                                      | FY2022<br>(From April 1, 2022,<br>to March 31, 2023) | (Million yen)<br>FY2023<br>(From April 1, 2023,<br>to March 31, 2024) |
|------------|----------------------------------------------|------------------------------------------------------|-----------------------------------------------------------------------|
| (4)        | Net sales                                    | 559,240                                              | 578,913                                                               |
| ,          | Cost of sales                                | 405,463                                              | 423,059                                                               |
|            | Selling, general and administrative expenses | 87,015                                               | 89,456                                                                |
| (5)        | Operating income                             | 66,761                                               | 66,397                                                                |
|            | Non-operating income                         | 6,015                                                | 5,915                                                                 |
|            | Non-operating expenses                       | 6,889                                                | 9,271                                                                 |
| <b>(6)</b> | Ordinary income                              | 65,887                                               | 63,042                                                                |
|            | Extraordinary income                         | 2,669                                                | 2,019                                                                 |
|            | Extraordinary losses                         | 11,034                                               | 8,886                                                                 |
|            | Income before income taxes                   | 57,522                                               | 56,175                                                                |
|            | Income taxes - current                       | 15,254                                               | 17,998                                                                |
|            | Income taxes - refund                        | △7,661                                               | △2                                                                    |
|            | Income taxes for prior periods               | △4,100                                               | _                                                                     |
|            | Income taxes - deferred                      | △1,222                                               | △2,524                                                                |
|            | Net income Net income attributable to non-   | 55,251                                               | 40,703                                                                |
|            | controlling interests                        | 202                                                  | 140                                                                   |
| <b>(7)</b> | Net income to owners of the parent           | 55,048                                               | 40,562                                                                |